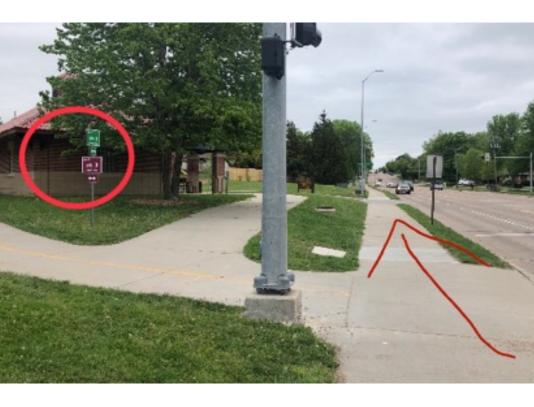

is guide – you can park in the Northeast corner of Mahoney Park, close to the dog run. Then walk slightly north past the Shanda Dixon sign until you see the 84th St. Trail sign at the Murdoch Trail intersection.

If you start at the south end, at Old Cheney, you may park at the gas station across the street and walk to the trail sign.

Along the route, you may find other parking spots if you are unable to do all the miles at one time.

#### START

Starting at Mahoney you'll see this sign, then turn left just before the dog park.





Just after the park you turn right and go south on 84th Street.



Just north of O Street you have to cross from the west side of 84th Street to the east side, where the trail continues.



Stay straight here, where the trail intersects with the Mopac Trail.



### **END**

The south end of the trail intersects with Old Cheney Road.



#### **THANK YOU**

Stay safe, active & healthy. We look forward to seeing you on the trails! Post your photos to the Facebook page and be sure to come back in December for more trails!