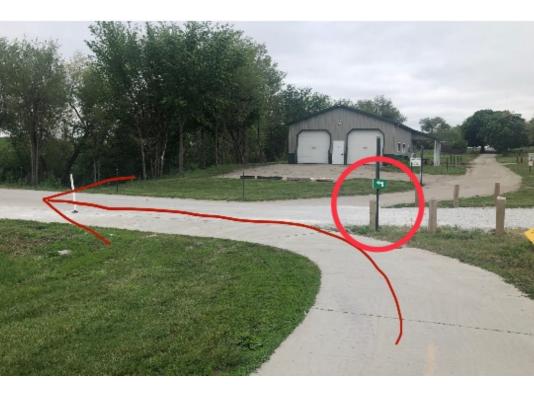

If you start at the north end – as we did for this guide – you can park in the Northeast corner of Mahoney Park, close to the dog run. Then walk slightly north past the Shanda Dixon sign until you see the 84th St. Trail sign at the Murdoch Trail intersection.

#### START

Starting at Mahoney you'll see this sign, then turn left just before the dog park.

Just after the park you turn right and go south on 84th Street.

Just north of O Street you have to cross from the west side of 84th Street to the east side, where the trail continues.