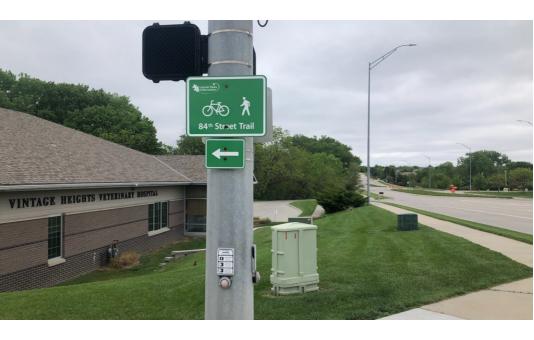

#### START

Starting at Mahoney you'll see this sign, then turn left just before the dog park.

Just after the park you turn right and go south on 84th Street.

Just north of O Street you have to cross from the west side of 84th Street to the east side, where the trail continues.