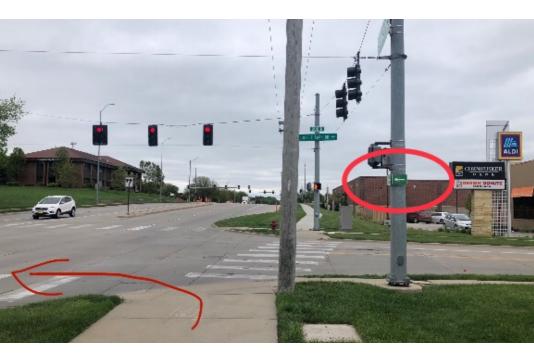

#### START

Starting at Mahoney you'll see this sign, then turn left just before the dog park.

Just after the park you turn right and go south on 84th Street.

Just north of O Street you have to cross from the west side of 84th Street to the east side, where the trail continues.