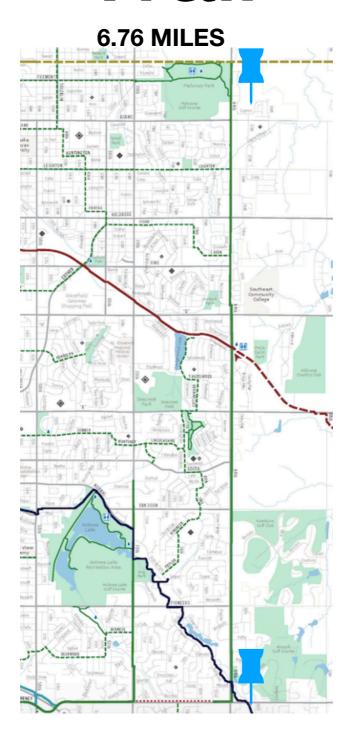

#### November Trail Plan

84th Street Trail

Each month, we'll send Trail-A-Thon participants a guide to that month's trails. This month's trail route will highlight the 84th Street Trail, which traverses Lincoln from North to South and includes some of Mahoney Park.

If you start at the north end – as we did for this guide – you can park in the Northeast corner of Mahoney Park, close to the dog run. Then walk slightly north past the Shanda Dixon sign until you see the 84th St. Trail sign at the Murdoch Trail intersection.

If you start at the south end, at Old Cheney, you may park at the gas station across the street and walk to the trail sign.

Along the route, you may find other parking spots if you are unable to do all the miles at one time.