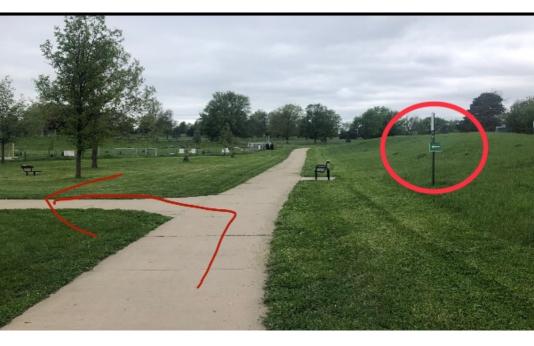

#### START

Starting at Mahoney you'll see this sign, then turn left just before the dog park.

Just after the park you turn right and go south on 84th Street.

Just north of O Street you have to cross from the west side of 84th Street to the east side, where the trail continues.

Stay straight here, where the trail intersects with the Mopac Trail.