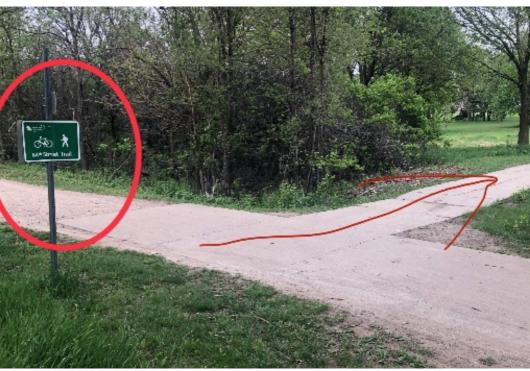

If you start at the north end – as we did for this guide – you can park in the Northeast corner of Mahoney Park, close to the dog run. Then walk slightly north past the Shanda Dixon sign until you see the 84th St. Trail sign at the Murdoch Trail intersection.

#### START

Starting at Mahoney you'll see this sign, then turn left just before the dog park.

Just after the park you turn right and go south on 84th Street.

Just north of O Street you have to cross from the west side of 84th Street to the east side, where the trail continues.